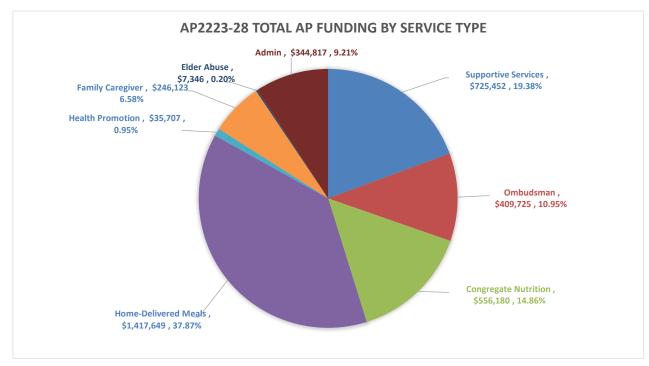

## PART I: FY22/23 AP Funding Disribution - PSA 28

PERIOD: 07/01/2022 - 06/30/2023

A. TOTAL FEDERAL & STATE FUNDING (Funding Level and Allocation Status)

|                                   | S  | upportive |    |           | С  | ongregate |    | Home-         |    | Health   | Family        |     |          |               |                 |
|-----------------------------------|----|-----------|----|-----------|----|-----------|----|---------------|----|----------|---------------|-----|----------|---------------|-----------------|
|                                   | :  | Services  | Or | nbudsman  | I  | Nutrition | De | livered Meals | Pr | omotion  | Caregiver     | Eld | er Abuse | Admin         | Total           |
| Updated Baseline (Inc. Adj/Trans) | \$ | 725,452   | \$ | 409,725   | \$ | 556,180   | \$ | 1,417,649     | \$ | 35,707   | \$<br>246,123 | \$  | 7,346    | \$<br>344,817 | \$<br>3,742,999 |
| One Time Only (OTO)               | \$ | -         | \$ | -         | \$ | -         | \$ | -             | \$ | -        | \$<br>-       | \$  | -        | \$<br>-       | \$<br>-         |
| Total Funding - AP2223-28         | \$ | 725,452   | \$ | 409,725   | \$ | 556,180   | \$ | 1,417,649     | \$ | 35,707   | \$<br>246,123 | \$  | 7,346    | \$<br>344,817 | \$<br>3,742,999 |
| Less: Allocated Funding           |    | (725,452) |    | (409,725) |    | (556,180) |    | (1,417,644)   |    | (35,707) | (246,123)     |     | (7,346)  | (344,817)     | (3,742,994)     |
| Unallocated Funding               | \$ | -         | \$ | -         | \$ | -         | \$ | 5             | \$ | -        | \$<br>-       | \$  | -        | \$<br>-       | \$<br>5         |