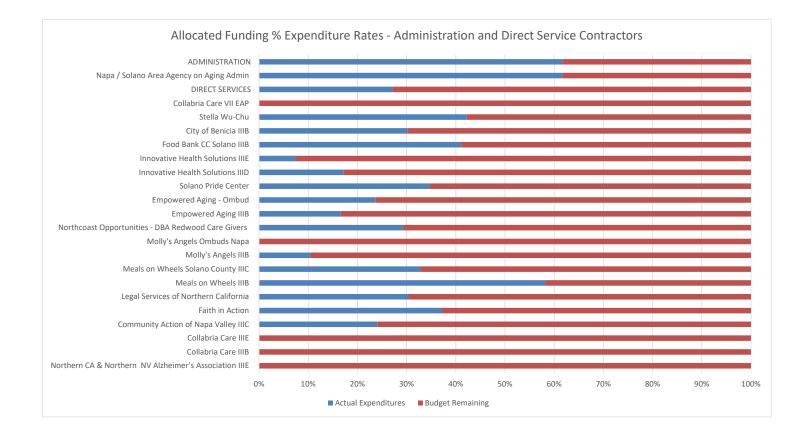

#### C. CONTRACT STATUS AND ACTUAL EXPENDITURES

|                                             |              |              | Total        | Cl   | aims     | Budget       |                                                                              |
|---------------------------------------------|--------------|--------------|--------------|------|----------|--------------|------------------------------------------------------------------------------|
| Provider                                    | Service Area | Contract No. | Budget       | Р    | aid      | Remaining    | Services                                                                     |
| Northern CA & Northern NV Alzheimer's       | Solano       | AP-2223-14   | 30,305       |      | -        | 30,305       | Caregiver: Info Services, Access Assistance, Support Services                |
| Association IIIE                            |              |              |              |      |          |              |                                                                              |
| Collabria Care IIIB                         | Napa         | AP-2223-09   | 61,024       |      | -        | 61,024       | Supportive Services: Info and Assist, Outreach, Registry, Case Mgmt          |
| Collabria Care IIIE                         | Napa         | AP-2223-29   | 63,475       |      | -        | 63,475       | Family Caregiver                                                             |
| Community Action of Napa Valley IIIC        | Napa         | AP-2223-01   | 499,765      |      | 120,048  | 379,717      | Congregate Meals, Home Delivered Meals, and Nutrition Education              |
| Faith in Action                             | Solano       | AP-2223-02   | 61,182       |      | 22,749   | 38,433       | Transportation                                                               |
| Legal Services of Northern California       | Both         | AP-2223-05   | 128,297      |      | 38,958   | 89,339       | Legal Services                                                               |
| Meals on Wheels IIIB                        | Solano       | AP-2223-27   | 91,773       |      | 53,447   | 38,326       | Info and Assist, Case Management                                             |
| Meals on Wheels Solano County IIIC          | Solano       | AP-2223-06   | 1,438,059    |      | 471,929  | 966,130      | Congregate Meals, Home Delivered Meals, and Nutrition Education              |
| Molly's Angels IIIB                         | Napa         | AP-2223-08   | 87,501       |      | 9,164    | 78,337       | Supportive Services: Transportation and Telephone Reassurance                |
| Molly's Angels Ombuds Napa                  | Napa         | AP-2223-26   | 162,290      |      | -        | 162,290      | Ombudsman Services                                                           |
| Northcoast Opportunities - DBA Redwood Care | Solano       | AP-2223-16   | 127,058      |      | 37,188   | 89,870       | Caregiver: Support Services, Respite Care                                    |
| Empowered Aging IIIB                        | Solano       | AP-2223-28   | 81,773       |      | 13,583   | 68,190       | Supportive Services: Tel Reassurrance, Visiting                              |
| Empowered Aging - Ombud                     | Solano       | AP-2223-10   | 247,435      |      | 58,698   | 188,737      | Ombudsman Services                                                           |
| Solano Pride Center                         | Solano       | AP-2223-17   | 78,794       |      | 27,281   | 51,513       | Supportive Services: Telephone Reassurance, Case Management, Peer Counseling |
| Innovative Health Solutions IIID            | Both         | AP-2223-21   | 35,707       |      | 6,145    | 29,562       | Disease Prevention and Health Promotion                                      |
| Innovative Health Solutions IIIE            | Solano       | AP-2223-30   | 25,285       |      | 1,899    | 23,386       | Family Caregiver                                                             |
| Food Bank CC Solano IIIB                    | Solano       | AP-2223-39   | 50,433       |      | 20,712   | 29,721       | Supportive Services: Cash Aid/Material Assistance                            |
| City of Benicia IIIB                        | Both         | AP-2223-40   | 84,675       |      | 25,572   | 59,103       | Supportive Services: Cash Aid/Material Assistance                            |
| Stella Wu-Chu                               | Both         | AP-2223-11   | 36,000       |      | 15,200   | 20,800       | Senior Nutrition Program Guidance, Inspection and Education                  |
| Collabria Care VII EAP                      | Napa         | AP-2223-46   | 7,346        |      | -        | 7,346        | Elder Abuse Prevention                                                       |
| DIRECT SERVICES                             |              |              | \$ 3,398,177 | \$   | 922,573  | \$ 2,475,604 |                                                                              |
| Napa / Solano Area Agency on Aging Admin    | Both         |              | 344,817      |      | 212,440  | 132,377      | Administration                                                               |
| ADMINISTRATION                              |              |              | \$ 344,817   | \$   | 212,440  | \$ 132,377   |                                                                              |
| GRAND TOTAL                                 |              |              | \$ 3,742,994 | \$ 1 | ,135,013 | \$ 2,607,981 |                                                                              |
| PERCENTAGE                                  |              |              | 100.00%      |      | 30.32%   | 69.68%       |                                                                              |

#### D. ALLOCATED FUNDING EXPENDITURE RATES - ADMINISTRATION AND DIRECT SERVICE CONTRACTORS