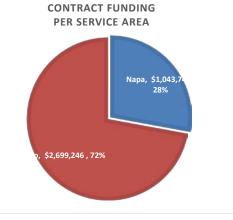

### **B. CONTRACT FUNDING ALLOCATIONS BY SERVICE AREA**

|              | S  | upportive |    |          | С  | Congregate |     | Home-        |    | Health  | Family        |      |          |               |                 |            |
|--------------|----|-----------|----|----------|----|------------|-----|--------------|----|---------|---------------|------|----------|---------------|-----------------|------------|
| Service Area |    | Services  | Or | nbudsman | l  | Nutrition  | Del | ivered Meals | Pr | omotion | Caregiver     | Elde | er Abuse | Admin         | Total           | % to Total |
| Napa         | \$ | 148,525   | \$ | 162,290  | \$ | 141,045    | \$  | 358,720      | \$ | -       | \$<br>63,475  | \$   | 7,346    | \$<br>-       | \$<br>881,401   | 23.55%     |
| Solano       |    | 363,955   |    | 247,435  |    | 405,851    |     | 1,032,208    |    | -       | 182,648       |      | -        | -             | \$<br>2,232,097 | 59.63%     |
| Both         |    | 212,972   |    | -        |    | 9,284      |     | 26,716       |    | 35,707  | -             |      | -        | 344,817       | \$<br>629,496   | 16.82%     |
| Total        | \$ | 725,452   | \$ | 409,725  | \$ | 556,180    | \$  | 1,417,644    | \$ | 35,707  | \$<br>246,123 | \$   | 7,346    | \$<br>344,817 | \$<br>3,742,994 | 100.00%    |

|              |              | ts Serving<br>or Solano | Contracts S<br>Both Coun | 0       |              |         |                  |
|--------------|--------------|-------------------------|--------------------------|---------|--------------|---------|------------------|
| Service Area | Amount       | %                       | Amount                   | %       | Total        | %       | CONTRACT FUNDING |
| Napa         | \$ 881,401   | 28.31% \$               | 162,347                  | 25.79%  | \$ 1,043,748 | 27.89%  | PER SERVICE AREA |
| Solano       | 2,232,097    | 71.69%                  | 467,149                  | 74.21%  | \$ 2,699,246 | 72.11%  | PER SERVICE AREA |
| Total        | \$ 3,113,498 | 100.00% \$              | 629,496                  | 100.00% | \$ 3,742,994 | 100.00% |                  |
|              |              |                         |                          |         |              |         |                  |
|              | County       | Population              | %                        |         |              |         | Napa, \$1,043,7  |
|              |              |                         |                          |         |              |         | Napa, \$1,043,74 |