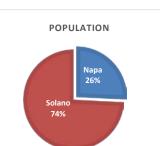

| County | Population | %       |
|--------|------------|---------|
| Napa   | 39,362     | 25.79%  |
| Solano | 113,277    | 74.21%  |
| Total  | 152,639    | 100.00% |
|        |            |         |

\*\*Percentage of allocation are based on prorated share of population served in each County as Provided by California Department of Aging (2022 Statistical Data)